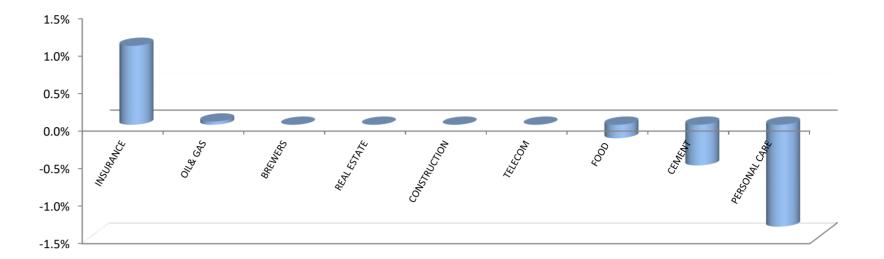

| ı | ام ما | ex | Da | rf_ | KIOO | 210 |    |
|---|-------|----|----|-----|------|-----|----|
| ı | ıno   | ex | re | TTO | rm   | an  | ce |

|                            |              |        |         |         |            |             |         | 52 Wk      |           |
|----------------------------|--------------|--------|---------|---------|------------|-------------|---------|------------|-----------|
|                            |              | 1 Wk   | 3 Month | 6 Month |            |             | 52 Wk   | Volatility | 52 Wk Max |
| ARM Sector Indices         | 1 Day Return | Return | Return  | Return  | QTD Return | YTD sReturn | Return  | (SD)       | Drawdown  |
| BANKING                    | -1.84%       | -3.16% | 8.67%   | -4.44%  | 1.81%      | -15.05%     | -14.18% | 1.36%      | -4.57%    |
| BREWERS                    | 0.00%        | -0.44% | -3.34%  | -19.05% | -5.31%     | -45.46%     | -41.27% | 1.98%      | -7.31%    |
| CEMENT                     | -0.54%       | -0.77% | -8.56%  | -23.56% | -6.33%     | -24.33%     | -21.99% | 1.41%      | -8.31%    |
| TELECOM                    | 0.00%        | -1.14% | -11.53% | -12.93% | -7.51%     | -12.93%     | -12.93% | 1.05%      | -4.69%    |
| PERSONAL CARE              | -1.36%       | 3.36%  | -31.26% | -36.84% | -28.50%    | -52.20%     | -52.84% | 2.26%      | -8.05%    |
| CONSTRUCTION               | 0.00%        | -0.15% | 1.13%   | -7.06%  | 1.13%      | -3.14%      | -5.46%  | 1.60%      | -10.26%   |
| FOOD                       | -0.18%       | 1.00%  | 21.17%  | 0.15%   | 1.47%      | -3.83%      | -1.68%  | 1.82%      | -7.36%    |
| INSURANCE                  | 1.05%        | -0.73% | 8.37%   | 5.06%   | 3.89%      | 2.26%       | 6.59%   | 0.92%      | -2.68%    |
| OIL& GAS                   | 0.04%        | -0.51% | 47.41%  | -6.24%  | -4.95%     | -36.02%     | -29.56% | 3.63%      | -15.96%   |
| REAL ESTATE                | 0.00%        | 0.00%  | -0.23%  | -1.41%  | -0.14%     | -2.54%      | -1.36%  | 0.15%      | -0.50%    |
| ARM Capitalisation Indices |              |        |         |         |            |             |         |            |           |
| Large Cap (Top 10%)        | -0.61%       | -1.19% | -2.01%  | -2.64%  | -3.91%     | 16.08%      | 18.33%  | 1.79%      | -2.96%    |
| Mid Cap (Mid 30%)          | -0.44%       | -0.52% | 2.04%   | -8.98%  | -0.64%     | -12.64%     | -4.68%  | 0.69%      | -1.76%    |
| Small Cap (Bottom 60%)     | -0.52%       | -9.91% | -15.86% | 55.95%  | 1.60%      | 50.53%      | 46.85%  | 4.25%      | -20.91%   |