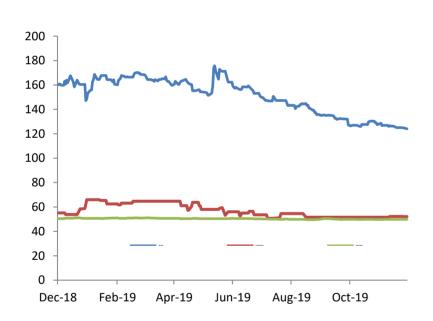

## **Equities at a Glance**

**NSE All Share** 

|                           | Today's Close | 1 Day Change | 1 Week Change/Level | QTD Change/Level | YTD Change/Level | 52 Week Change/Level |
|---------------------------|---------------|--------------|---------------------|------------------|------------------|----------------------|
| NSEASI Index              | 26,681.31     | -0.65%       | -1.15%              | -3.44%           | -15.11%          | -12.85%              |
| Market Cap (N billions)   | 12,877.80     | -0.65%       | -1.15%              | -4.26%           | 9.87%            | 15.22%               |
| Volume Traded (millions)  | 192.66        | -2.21%       | 898.82              | 14,201.09        | 74,680.08        | 81,214.40            |
| Value Traded (N millions) | 3,549.27      | 0.49%        | 13,912.60           | 186,306.86       | 910,092.19       | 960,166.21           |
| NGN/USD                   | 363.36        | 0.06%        | 0.18%               | 0.31%            | -0.18%           | -0.46%               |
| NSEASI (\$)               | 73.43         | -0.71%       | -1.33%              | -3.74%           | -14.96%          | -12.45%              |
| Market Cap (\$ millions)  | 35,440.90     | -0.71%       | -1.33%              | -4.56%           | 10.07%           | 15.75%               |