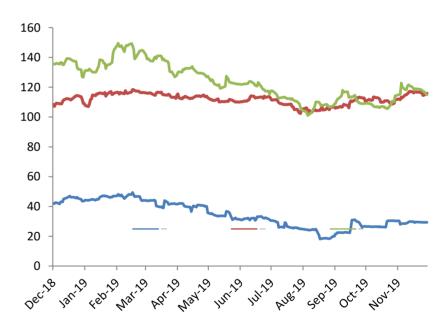

0.04%        | -0.51% | 47.41%  | -6.24%  | -4.95%     | -36.02%     | -29.56% | 3.63%      | -15.96%   |
| REAL ESTATE                | 0.00%        | 0.00%  | -0.23%  | -1.41%  | -0.14%     | -2.54%      | -1.36%  | 0.15%      | -0.50%    |
| ARM Capitalisation Indices |              |        |         |         |            |             |         |            |           |
| Large Cap (Top 10%)        | -0.61%       | -1.19% | -2.01%  | -2.64%  | -3.91%     | 16.08%      | 18.33%  | 1.79%      | -2.96%    |
| Mid Cap (Mid 30%)          | -0.44%       | -0.52% | 2.04%   | -8.98%  | -0.64%     | -12.64%     | -4.68%  | 0.69%      | -1.76%    |
| Small Cap (Bottom 60%)     | -0.52%       | -9.91% | -15.86% | 55.95%  | 1.60%      | 50.53%      | 46.85%  | 4.25%      | -20.91%   |











|                          |                  |                                              |               | 1 day  | 1 week  | 3 month  | 6 month  | 52 wk    |            |            |          |          |          |          |            |          |
|--------------------------|------------------|----------------------------------------------|---------------|--------|---------|----------|----------|----------|------------|------------|----------|----------|----------|----------|------------|----------|
|                          |                  | Market Cap. (N'mln)                          | Closing Price | Return | Return  | Return   | Return   | Return   | QTD Return | YTD Return | QTD High | QTD Low  | YTD High | YTD Low  | 52 Wk High | 52 Wk Lo |
| BANKING