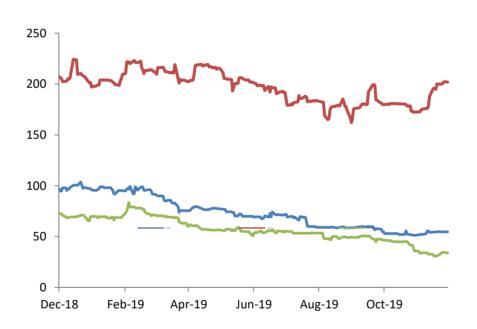

| 0.04%        | -0.51% | 47.41%  | -6.24%  | -4.95%     | -36.02%     | -29.56% | 3.63%      | -15.96%   |
| REAL ESTATE                | 0.00%        | 0.00%  | -0.23%  | -1.41%  | -0.14%     | -2.54%      | -1.36%  | 0.15%      | -0.50%    |
| ARM Capitalisation Indices |              |        |         |         |            |             |         |            |           |
| Large Cap (Top 10%)        | -0.61%       | -1.19% | -2.01%  | -2.64%  | -3.91%     | 16.08%      | 18.33%  | 1.79%      | -2.96%    |
| Mid Cap (Mid 30%)          | -0.44%       | -0.52% | 2.04%   | -8.98%  | -0.64%     | -12.64%     | -4.68%  | 0.69%      | -1.76%    |
| Small Cap (Bottom 60%)     | -0.52%       | -9.91% | -15.86% | 55.95%  | 1.60%      | 50.53%      | 46.85%  | 4.25%      | -20.91%   |











|                          |                  |                                              |               | 1 day  | 1 week  | 3 month  | 6 month  | 52 wk    |            |            |          |          |          |          |            |          |
|--------------------------|------------------|----------------------------------------------|---------------|--------|---------|----------|----------|----------|------------|------------|----------|----------|----------|----------|------------|----------|
|                          |                  | Market Cap. (N'mln)                          | Closing Price | Return | Return  | Return   | Return   | Return   | QTD Return | YTD Return | QTD High | QTD Low  | YTD High | YTD Low  | 52 Wk High | 52 Wk Lo |
| BANKING