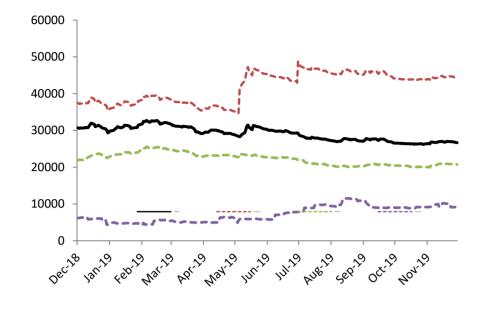

| ı | ام ما | ex | Da | rf_ | KIOO | 210 |    |
|---|-------|----|----|-----|------|-----|----|
| ı | ıno   | ex | re | TTO | rm   | an  | ce |

|                            |              |        |         |         |            |             |         | 52 Wk      |           |
|----------------------------|--------------|--------|---------|---------|------------|-------------|---------|------------|-----------|
|                            |              | 1 Wk   | 3 Month | 6 Month |            |             | 52 Wk   | Volatility | 52 Wk Max |
| ARM Sector Indices         | 1 Day Return | Return | Return  | Return  | QTD Return | YTD sReturn | Return  | (SD)       | Drawdown  |
| BANKING                    | -1.84%       | -3.16% | 8.67%   | -4.44%  | 1.81%      | -15.05%     | -14.18% | 1.36%      | -4.57%    |
| BREWERS                    | 0.00%        | -0.44% | -3.34%  | -19.05% | -5.31%     | -45.46%     | -41.27% | 1.98%      | -7.31%    |
| CEMENT                     | -0.54%       | -0.77% | -8.56%  | -23.56% | -6.33%     | -24.33%     | -21.99% | 1.41%      | -8.31%    |
| TELECOM                    | 0.00%        | -1.14% | -11.53% | -12.93% | -7.51%     | -12.93%     | -12.93% | 1.05%      | -4.69%    |
| PERSONAL CARE              | -1.36%       | 3.36%  | -31.26% | -36.84% | -28.50%    | -52.20%     | -52.84% | 2.26%      | -8.05%    |
| CONSTRUCTION               | 0.00%        | -0.15% | 1.13%   | -7.06%  | 1.13%      | -3.14%      | -5.46%  | 1.60%      | -10.26%   |
| FOOD                       | -0.18%       | 1.00%  | 21.17%  | 0.15%   | 1.47%      | -3.83%      | -1.68%  | 1.82%      | -7.36%    |
| INSURANCE                  | 1.05%        | -0.73% | 8.37%   | 5.06%   | 3.89%      | 2.26%       | 6.59%   | 0.92%      | -2.68%    |
| OIL& GAS                   | 0.04%        | -0.51% | 47.41%  | -6.24%  | -4.95%     | -36.02%     | -29.56% | 3.63%      | -15.96%   |
| REAL ESTATE                | 0.00%        | 0.00%  | -0.23%  | -1.41%  | -0.14%     | -2.54%      | -1.36%  | 0.15%      | -0.50%    |
| ARM Capitalisation Indices |              |        |         |         |            |             |         |            |           |
| Large Cap (Top 10%)        | -0.61%       | -1.19% | -2.01%  | -2.64%  | -3.91%     | 16.08%      | 18.33%  | 1.79%      | -2.96%    |
| Mid Cap (Mid 30%)          | -0.44%       | -0.52% | 2.04%   | -8.98%  | -0.64%     | -12.64%     | -4.68%  | 0.69%      | -1.76%    |
| Small Cap (Bottom 60%)     | -0.52%       | -9.91% | -15.86% | 55.95%  | 1.60%      | 50.53%      | 46.85%  | 4.25%      | -20.91%   |